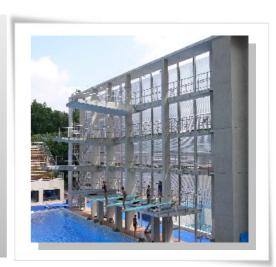

### Hajós Alfréd Public Bath diving tower

**Year:** 2003

**Location:** Budapest

#### Work:

Production and deployment of stainless steel railing systems into the diving tower Production and deployment of galvanized stairs