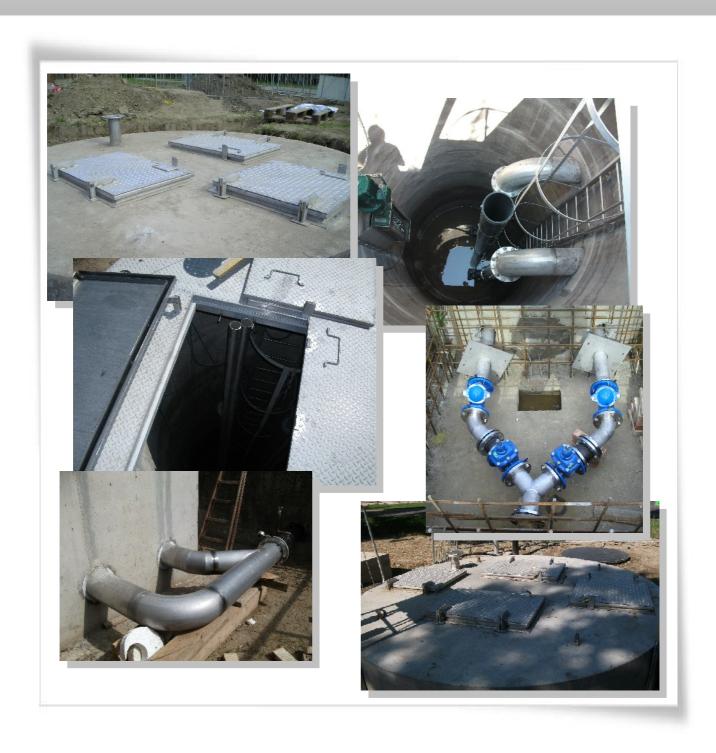

#### Work:

Reconstruction of wastewater side lifts Stainless steel pipes Stainless steel pit covers Stainless steel ladders

# Main users of our swimming pool, water diversion and water cleaning systems:

Kisvárda: renovation works of city plage Purator Kft: uniquely designed drain elements Hauraton Kft: uniquely designed drain elements Montesco Kft: uniquely designed drain elements Dunaharaszti Waste Water Treatment Plant: gravitational pre—bleeding equipment and belt press