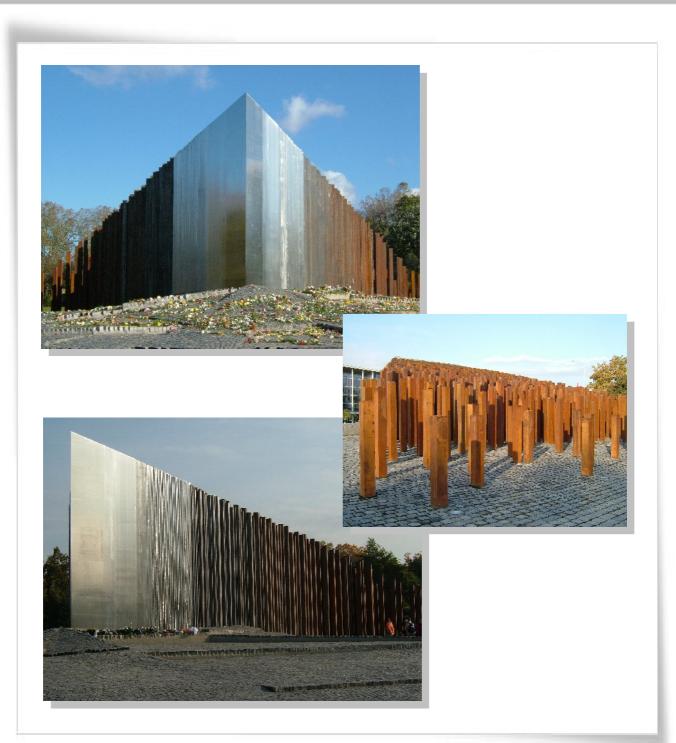

# Ministry of Defence

**Year:** 2006

Location: Budapest, Memorial of 1956

#### Work:

The cockpit part of the memorial is made of brushed stainless steel sheet, while its further elements are composed of specially alloyed steel and coal steel.