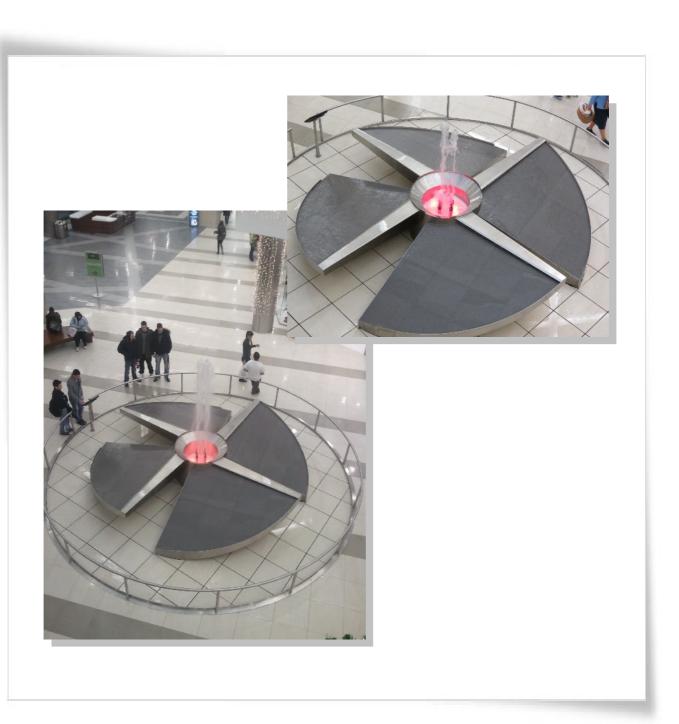

# Ganz Hydro Kft.

**Year:** 2011

**Location:** Budapest, KÖKI terminal

Work:

Stainless steel propeller fountain