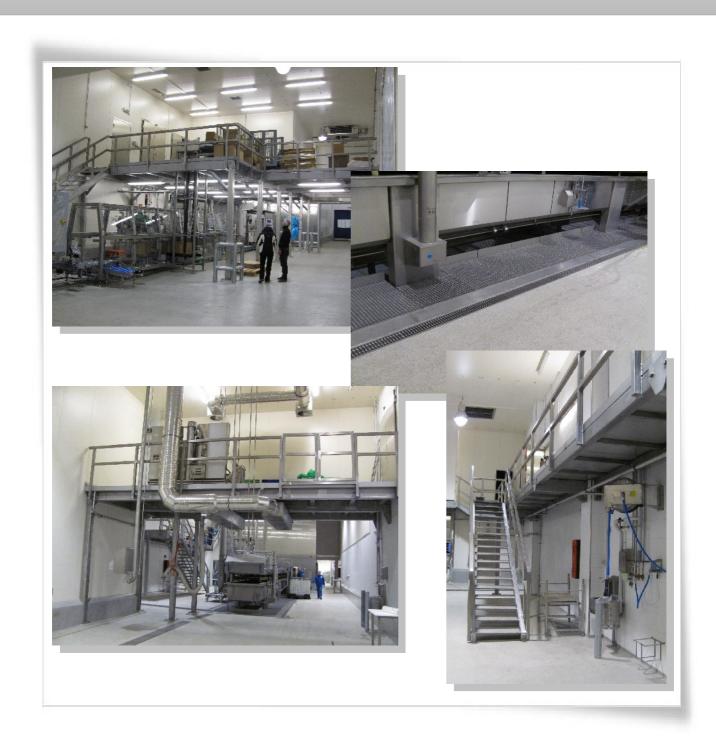

### West Hungária Bau Kft.

**Year:** 2011

Location: OSI Bábolna meat plant

#### Work:

Stainless steel podium of 300 m<sup>2</sup> surface, stainless steel drains Stainless steel cooking oil storage of 59 m<sup>2</sup> with unique grid Production of stainless steel railing systems Production of stainless steel pit covers, etc.

# JAG Jakob AG.

**Year:** 2011

Location: Flavor material factory to be built in Makó

Work:

Stainless steel podium elements