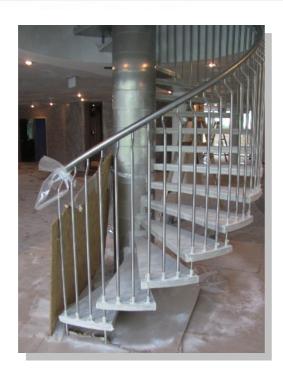

# Hotel Azúr, Siófok

**Year:** 2011

Location: Hotel Azúr, Siófok

Work:

Stainless steel winding staircase