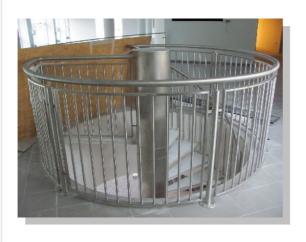

### West Hungária Bau Kft.

**Year:** 2011

Location: OSI Bábolna meat plant

#### Work:

Stainless steel podium of 300 m<sup>2</sup> surface, stainless steel drains Stainless steel cooking oil storage of 59 m<sup>2</sup> with unique grid Production of stainless steel railing systems Production of stainless steel pit covers, etc.