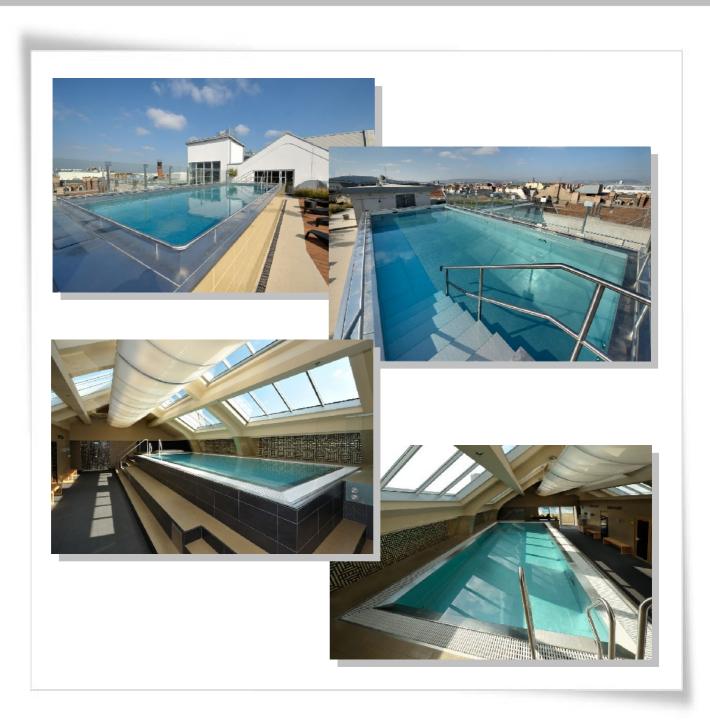

# Hotel Azúr, Siófok

**Year:** 2011

Location: Hotel Azúr, Siófok

Work:

Stainless steel winding staircase

### Kerex Uszodaés Szabadidőtechnikai Kft.

**Year:** 2010

**Location:** Budapest 7<sup>th</sup> district, street Dohány

Work:

Stainless steel outdoor and indoor swimming pools