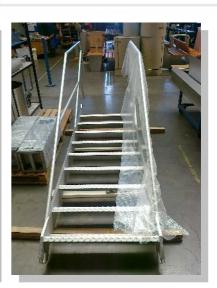

# CHARMOL Hungary Kft.

**Year:** 2012

**Location:** Dunaföldvár

Work:

Loading arm for railways DN150

Tilting stairs