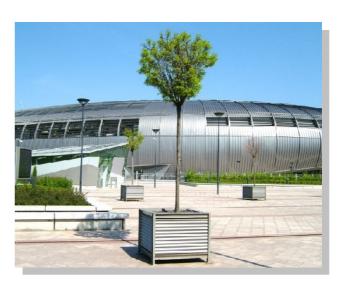

# Municipality of 13<sup>th</sup> district, Budapest

**Year:** 2010

**Location:** Budapest 13<sup>th</sup> district, street Ditrói Mór

#### Work:

Uniquely designed furniture items:

benches, dustbins, tables, fountain element, ashtray

The surfaces have been coloured with powder coating, thus, the ambiance imagined by the designer, reflecting the internal colour scheme of the neighbouring Comedy Theatre of Budapest (Vígszínház) could be represented in the street outside.