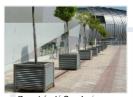

# Municipality of 13<sup>th</sup> district, Budapest

**Year:** 2010

**Location:** Budapest 13<sup>th</sup> district, street Ditrói Mór

#### Work:

Uniquely designed furniture items:

benches, dustbins, tables, fountain element, ashtray

The surfaces have been coloured with powder coating, thus, the ambiance imagined by the designer, reflecting the internal colour scheme of the neighbouring Comedy Theatre of Budapest (Vígszínház) could be represented in the street outside.