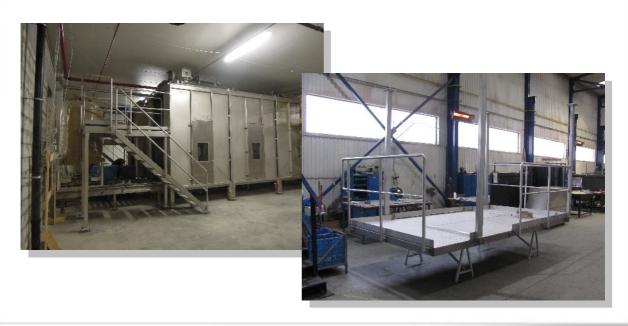

## SWIETELSKY Vasúttechnika Kft.

**Year:** 2012

**Location:** Kalocsa – Foktő

Work:

Filling podium for railways Dome handling bridge Production and implementation of tilting stairs