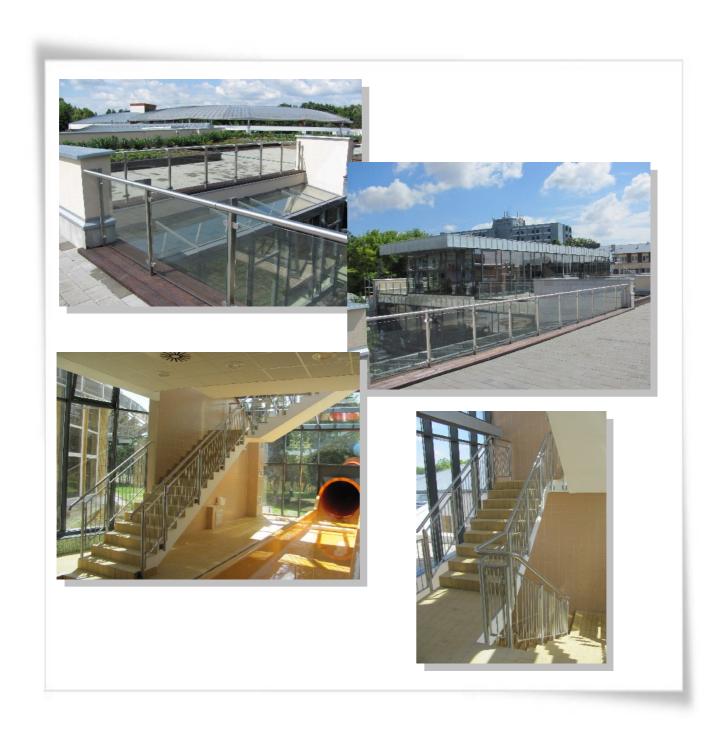

# ZÁÉV Zrt.

**Year:** 2011

**Location:** Bükfürdő

Work:

Railing system of 300 running meters made of glass and rods

#### Work:

Stainless steel railing systems Stainless steel arched drains Stainless steel pit covers Stainless steel ladders

#### Work:

Production and deployment of stainless steel railing systems into the diving tower Production and deployment of galvanized stairs