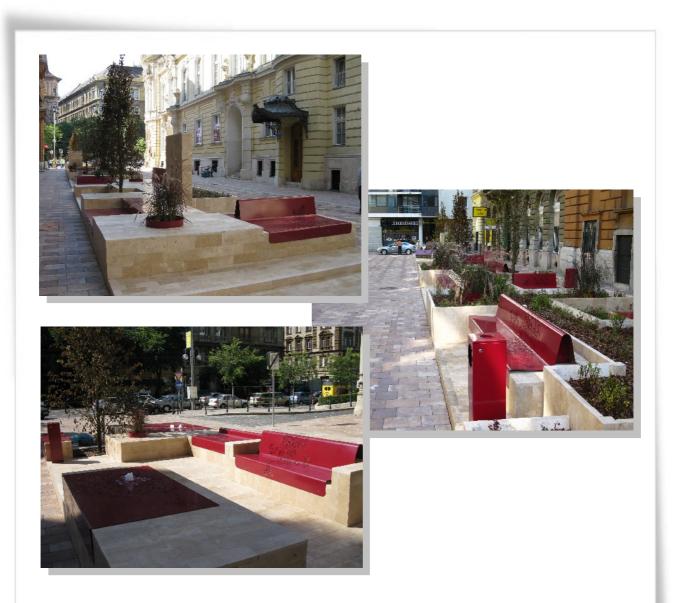

# Municipality of 13<sup>th</sup> district, Budapest

**Year:** 2010

**Location:** Budapest 13<sup>th</sup> district, street Ditrói Mór

#### Work:

Uniquely designed furniture items:

benches, dustbins, tables, fountain element, ashtray

The surfaces have been coloured with powder coating, thus, the ambiance imagined by the designer, reflecting the internal colour scheme of the neighbouring Comedy Theatre of Budapest (Vígszínház) could be represented in the street outside.