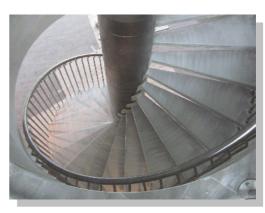

# Hotel Azúr, Siófok

**Year:** 2011

Location: Hotel Azúr, Siófok

Work:

Stainless steel winding staircase