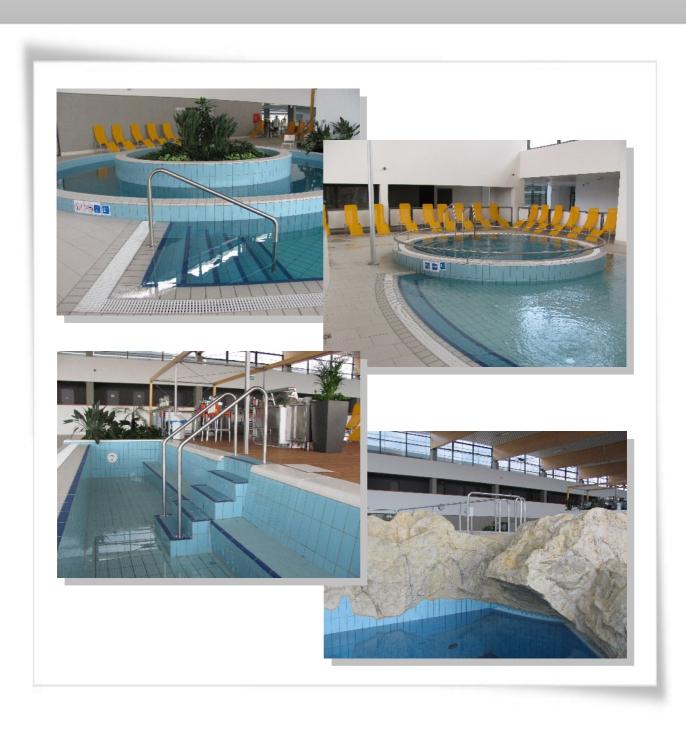

# Büki Gyógyfürdő Zrt.

**Year:** 2010 **Location:** Bükfürdő

Work:

Stainless steel thermal pool no. I.

### Kerex Uszodaés Szabadidőtechnikai Kft.

**Year:** 2010

**Location:** Budapest 7<sup>th</sup> district, street Dohány

Work:

Stainless steel outdoor and indoor swimming pools

# Martfű Gyógyfürdő és Uszoda

**Year:** 2009 **Location:** Martfű

Work:

Stainless steel indoor swimming pool