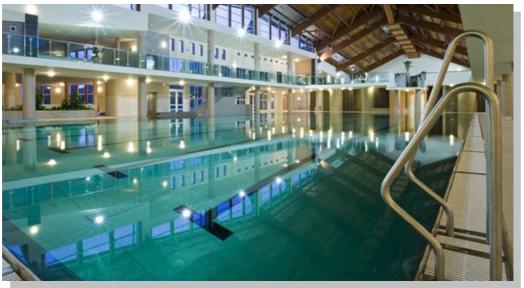

# Martfű Gyógyfürdő és Uszoda

**Year:** 2009 **Location:** Martfű

Work:

Stainless steel indoor swimming pool