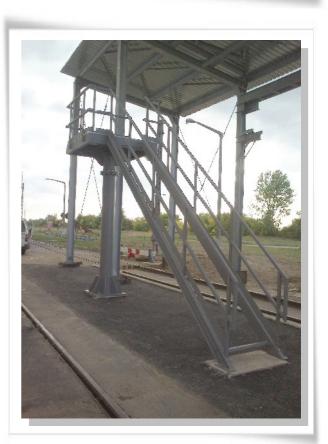

Work:

Single—leg platform with folding stairs

# CHARMOL Hungary Kft.

**Year:** 2012

**Location:** Dunaföldvár

Work:

Loading arm for railways DN150

Tilting stairs

## SWIETELSKY Vasúttechnika Kft.

**Year:** 2012

**Location:** Kalocsa – Foktő

Work:

Filling podium for railways Dome handling bridge Production and implementation of tilting stairs