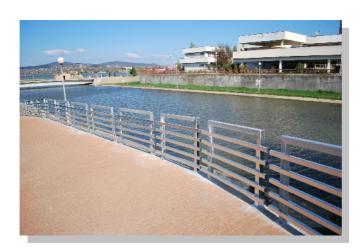

## K+K Bau Kft.

**Year:** 2011

**Location:** "Velence—lake gate" project

Work:

Stainless steel structures Sight element Railing systems