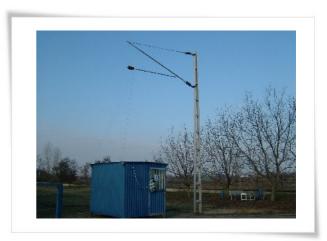

# Ganz Hydro Kft.

**Year:** 2011

**Location:** Budapest, KÖKI terminal

Work:

Stainless steel propeller fountain